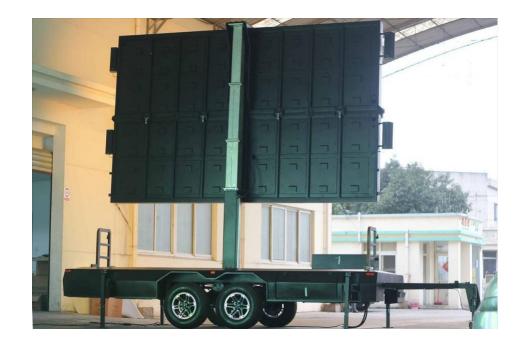

## **Stable Trailer**

The frame of screen is foldable design, so the height of the screen can be folded during the transportation, which makes the trailer much more stable.

## **Easy, Accurate and Safe**

The frame is also rotatable design, so that brings lots of convenience during the setup. Meanwhile, the screen is supported by high quality hydraulic system. The operation is more accurate and safer.