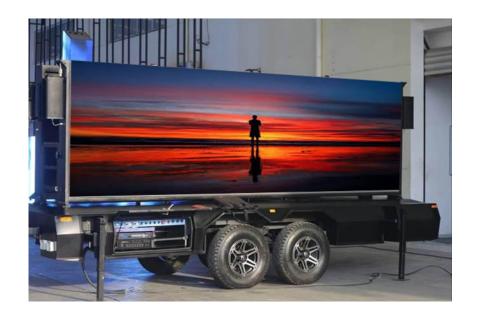

## **High Quality SMD LED**

By using high quality SMD LED screen, the viewing angle is up to 160 degree, and the visual effect is extraordinary. The pixel pitches are P4, P5, P6, P8 and P10.

## **Stable Trailer**

The frame of screen is foldable design, so the height of the screen can be folded during the transportation, which makes the trailer much more stable.