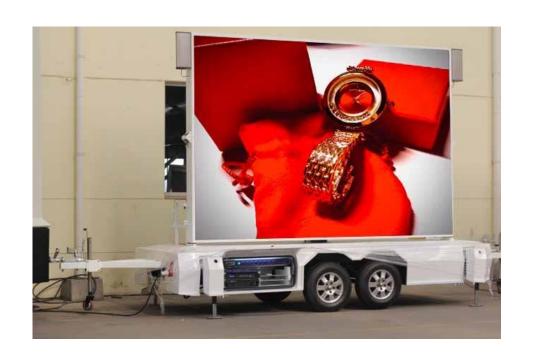

# M1 Series

Trailer LED Display-P4, P5, P6, P8, P10

High Quality Hydraulic System

Foldable Design Frame

High Quality SMD LED

Stable Trailer

Easy Setup

**?** 1920Hz ~ 3840Hz

## **High Quality SMD LED**

By using high quality SMD LED screen, the viewing angle is up to 160 degree, and the visual effect is extraordinary. The pixel pitches are P4, P5, P6, P8 and P10.

## **Stable Trailer**

The frame of screen is foldable design, so the height of the screen can be folded during the transportation, which makes the trailer much more stable.

## **Easy, Accurate and Safe**

The frame is also rotatable design, so that brings lots of convenience during the setup. Meanwhile, the screen is supported by high quality hydraulic system. The operation is more accurate and safer.