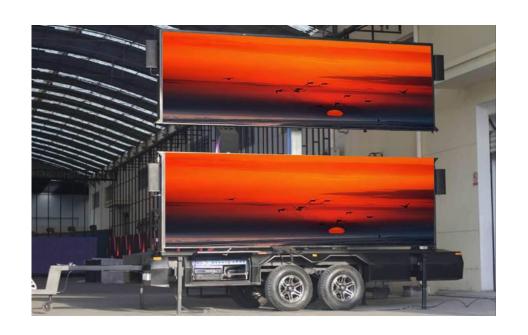

## **Stable Trailer**

The frame of screen is foldable design, so the height of the screen can be folded during the transportation, which makes the trailer much more stable.