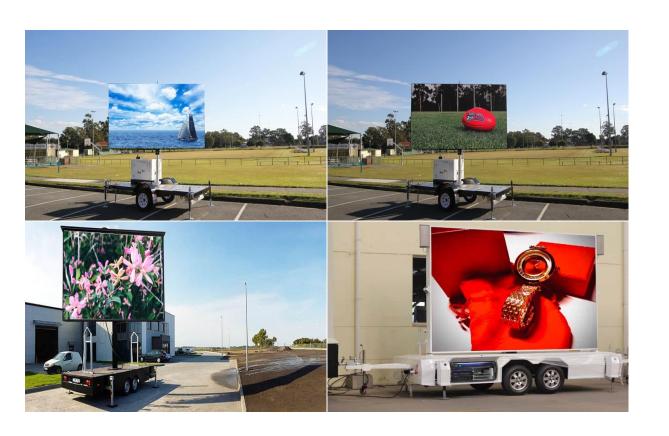

## **Application Fields**

Because of the convenience of operation and highdefinition of this LED screen, it can be used in:

- Warnings for schools, passerbys or road engineering areas
- Road closure or detour notification
- Promotion of activities like musical festivals
- Product advertisements
- Real estate development