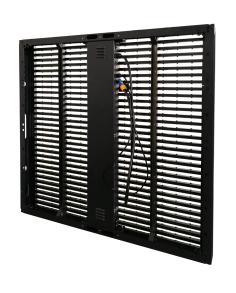

#### Innovative Curtain - Shaped LED Display

C1PRO series LED display is a media facade LED screen with high transmittance. Designed to make architecture more cutting-edge and attractive, the series is integrated with the feature of the LED curtain. With high brightness and great transparency, this display tends to be used as over-dimensional, animated, illuminated advertising LED screens.

#### **Fast Installation & maintenance**

Strong fast lock design is used in this cabinet. The cabinet is able to be hung or stacked.

With great cabinet design, it is very efficient and fast to maintain the cabinet from the front and the back.