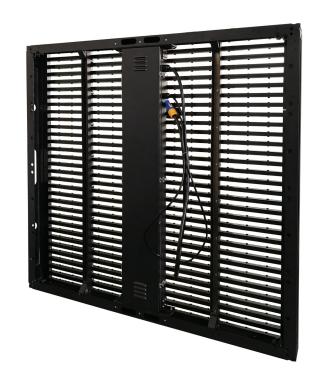

## **Excellent Heat Dissipation**

The cabinet is used with wind-pass design. As a result, even without fans and air conditioners, the screen can still work properly in the high temperature of over 50 degree.

# **Ultra Thin & Light**

The thickness of the cabinet is only 85cm. And the weight of the cabinet is less than 20kgs/sqm which greatly reduce the pressure on the building.

#### **Fast Installation & maintenance**

Strong fast lock design is used in this cabinet. The cabinet is able to be hung or stacked.

With great cabinet design, it is very efficient and fast to maintain the cabinet from the front and the back.