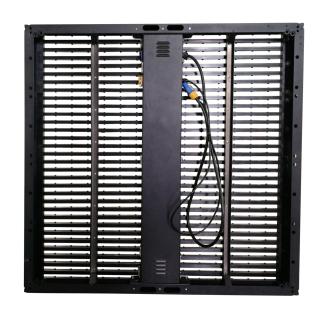

# **Ultra Thin & Light**

The thickness of the cabinet is only 85cm. And the weight of the cabinet is less than 20kgs/sqm which greatly reduce the pressure on the building.

#### **Fast Installation & maintenance**

Strong fast lock design is used in this cabinet. The cabinet is able to be hung or stacked.

With great cabinet design, it is very efficient and fast to maintain the cabinet from the front and the back.