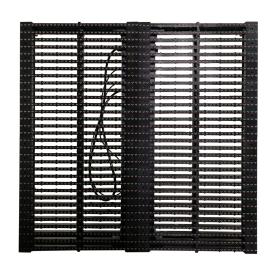

#### Innovative Curtain - Shaped LED Display

C1PRO series LED display is a media facade LED screen with high transmittance. Designed to make architecture more cutting-edge and attractive, the series is integrated with the feature of the LED curtain. With high brightness and great transparency, this display tends to be used as over-dimensional, animated, illuminated advertising LED screens.

#### **Fast Installation & maintenance**

Strong fast lock design is used in this cabinet. The cabinet is able to be hung or stacked.

With great cabinet design, it is very efficient and fast to maintain the cabinet from the front and the back.