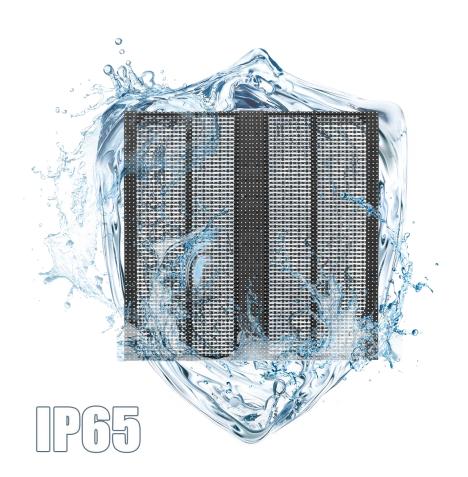

## **High Protection: IP65**

Features with IP65/IP54 waterproof, C1PRO Series can deal with all kinds of extreme weather and more widely used.