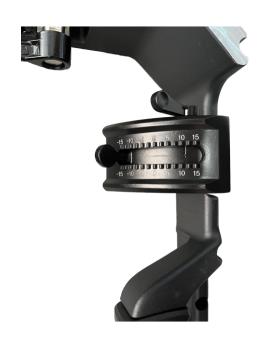

# **Curved Design**

The lock is very secure and strong. It can be designed to be curved to form a curved screen from -15° (convex) to +15° (concave).