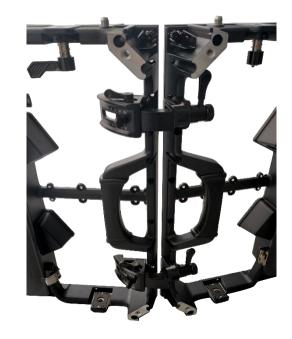

# **Great Cabinet Design**

- Handle on the top brings convenience.
- Protectors on the corner to protect the LEDs and cabinet
- Fast lock for quick installation

Two options: 500\*500mm, 500\*1000mm

### **Corner Protection**

Each cabinet corners are equipped with protectors, which can protect the cabinet and LEDs from damage caused by accidental collision.