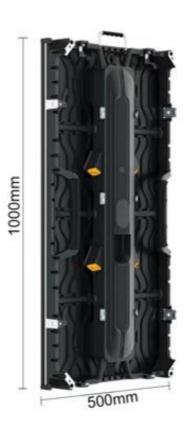

# **Great Cabinet Design**

- Handle on the top brings convenience.
- Protectors on the corner to protect the LEDs and cabinet
- Fast lock for quick installation

Two options: 500\*500mm, 500\*1000mm