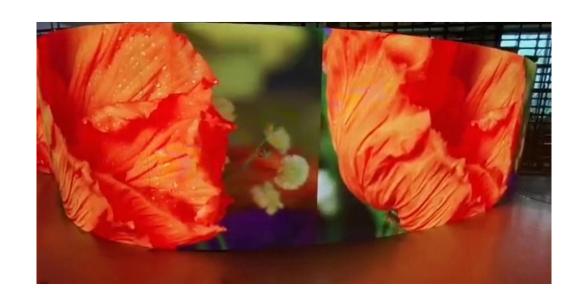

# **Curved Design**

The lock is very secure and strong. It can be designed to be curved to form a curved screen from -15° (convex) to +15° (concave).

#### **Excellent visual effert**

With its excellent video performance, create an immersive and dynamic visual experience. Provide viewers with a dynamic and engaging visual experience.