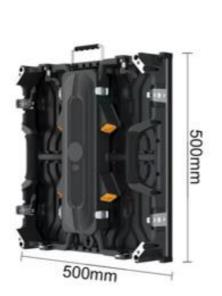

# **Great Cabinet Design**

- Handle on the top brings convenience.
- Protectors on the corner to protect the LEDs and cabinet
- Fast lock for quick installation

Two options: 500\*500mm, 500\*1000mm

# **Light Weight**

As the cabinet uses die-cast aluminum material, the weight of the panel is only 7 kgs, and it has great heat dissipation.