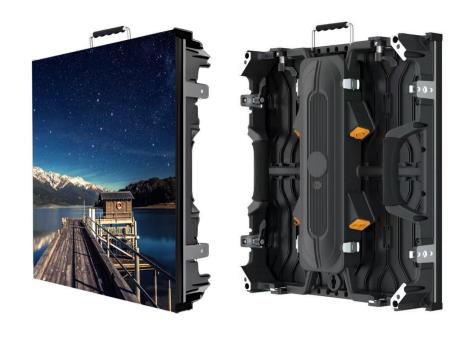

# **Great Cabinet Design**

- Handle on the top brings convenience.
- Protectors on the corner to protect the LEDs and cabinet
- Fast lock for quick installation

Two options: 500\*500mm, 500\*1000mm

# **Light Weight**

As the cabinet uses die-cast aluminum material, the weight of the panel is only 7 kgs, and it has great heat dissipation.

### **Corner Protection**

Each cabinet corners are equipped with protectors, which can protect the cabinet and LEDs from damage caused by accidental collision.