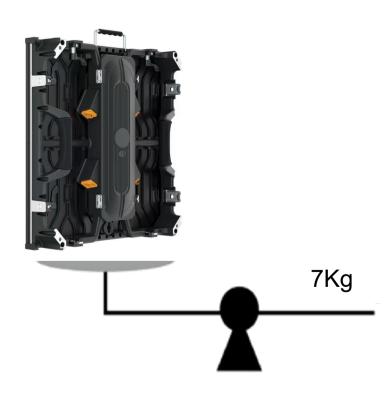

# **Light Weight**

As the cabinet uses die-cast aluminum material, the weight of the panel is only 7 kgs, and it has great heat dissipation.