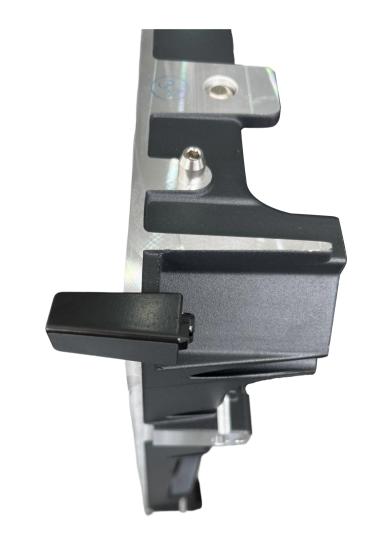

### **Corner Protection**

Each cabinet corners are equipped with protectors, which can protect the cabinet and LEDs from damage caused by accidental collision.