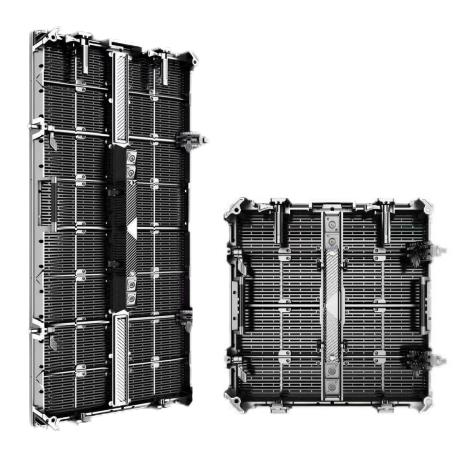

### **Light and Thin**

The cabinet material is die-cast aluminum, which is lighter and has higher overall precision. Thickness of the cabinet is only 75mm and the weight is less than 19kgs/sqm which greatly reduces the stress during transportation and instalation.

Cabinet size: 500mm\*500mm\*75mm

500mm\*1000mm\*75mm

Pixel pitch P3.9-P7.8 is available.