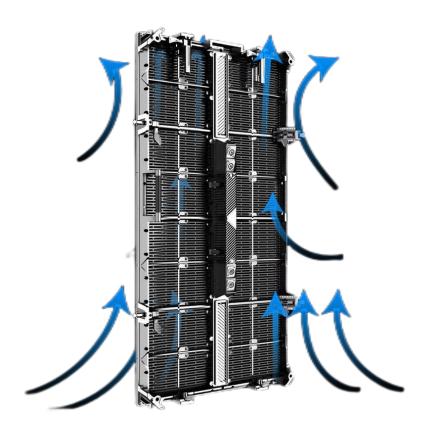

# **Excellent Heat Dissipation**

- 1) Die-casting aluminum cabinet.
- 2) The cabinet is used with wind-pass design. As a result, even without fans and air conditioners, the screen can still work properly in the high temperature environment of 60°.