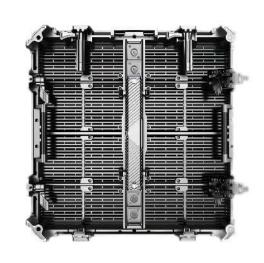

# **Product appearance display**

- 1) Easy to hold and install with handles and postioning pin
- 2) Stable power socket and network socket, the wire will be stably fixed, and the power supply and signal transmission are stable
- 3) Socket can be customized according to customer needs

#### **Rear Access**

We install the module and power bo.via screws. The modules, power supply, receiving card, and other components can be disassembled from the rear, which is convenient to install and maintain the screen.