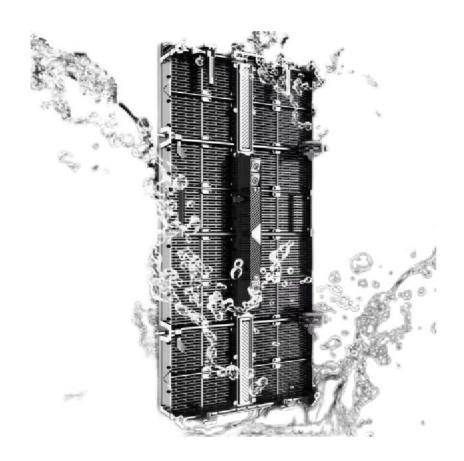

# **High Protection: IP65**

- 1) All exposed materials are waterproof and UV resistant.
- 2) Our outdoor connivers are plugged in from bottom to top of the power box , which make more waterproof.