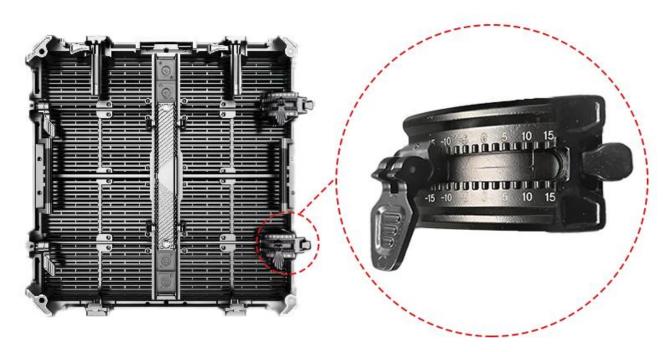

# Various shapes with curved lock desigen

Adopting the push-pull curver lock design, we can choose seven arcs (-15° -10° -5°0° 5° 10°15°).

The diverse arc selectivity allows clients to choose the most appropriate arc according to specific needs, making it more flexibly applicable to different scenarios and designs.