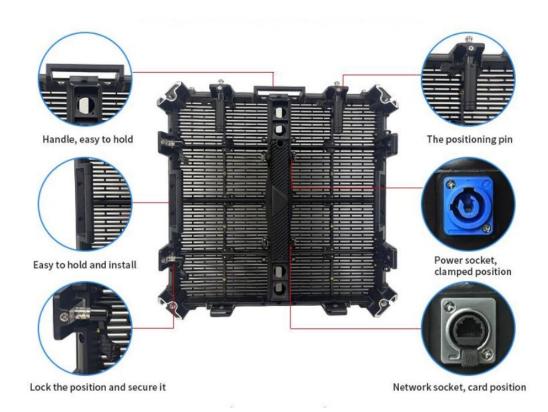

# **Product appearance display**

- 1) Easy to hold and install with handles and postioning pin
- 2) Stable power socket and network socket, the wire will be stably fixed, and the power supply and signal transmission are stable
- 3) Socket can be customized according to customer needs