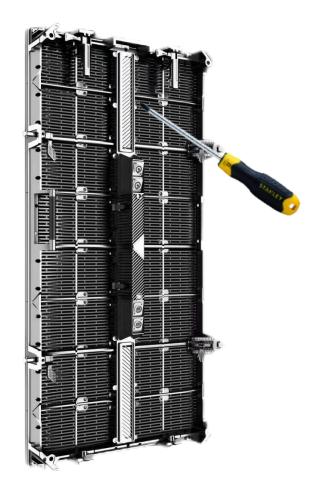

#### **Rear Access**

We install the module and power bo.via screws. The modules, power supply, receiving card, and other components can be disassembled from the rear, which is convenient to install and maintain the screen.