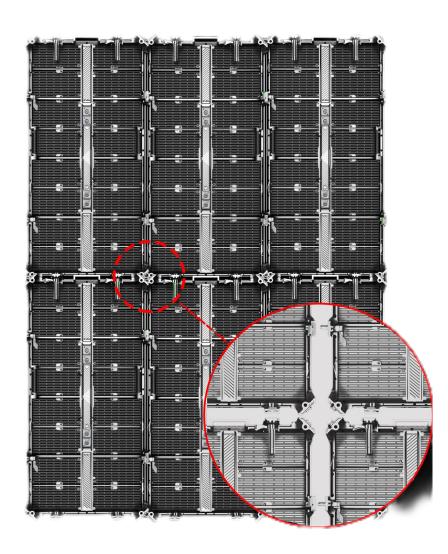

# **Product appearance display**

- 1) Easy to hold and install with handles and postioning pin
- 2) Stable power socket and network socket, the wire will be stably fixed, and the power supply and signal transmission are stable
- 3) Socket can be customized according to customer needs

# **Fast and Easy Installation**

Our rental transparent LED display realizes the connection between the cabinets through connecting pieces and fast locks. And we also design a handle for each cabinet. So that it can be carried to install fast and easily.