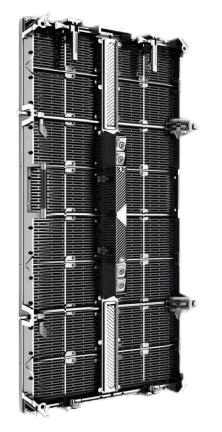

### **Light and Thin**

The cabinet material is die-cast aluminum, which is lighter and has higher overall precision. Thickness of the cabinet is only 75mm and the weight is less than 19kgs/sqm which greatly reduces the stress during transportation and instalation.

Cabinet size: 500mm\*500mm\*75mm

500mm\*1000mm\*75mm

Pixel pitch P3.9-P7.8 is available.

# **Fast and Easy Installation**

Our rental transparent LED display realizes the connection between the cabinets through connecting pieces and fast locks. And we also design a handle for each cabinet. So that it can be carried to install fast and easily.