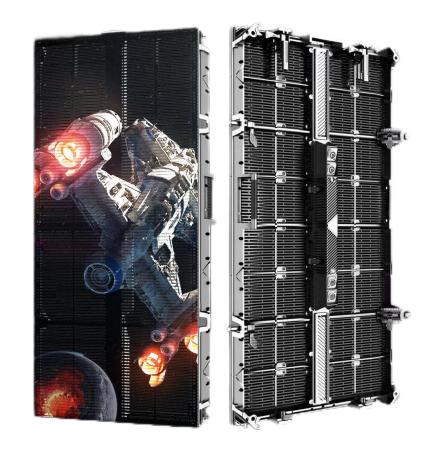

# **High Transparency**

Transparency can be up to 36%, which can produce a strong perspective effect, making the images more vivid, especially at night.