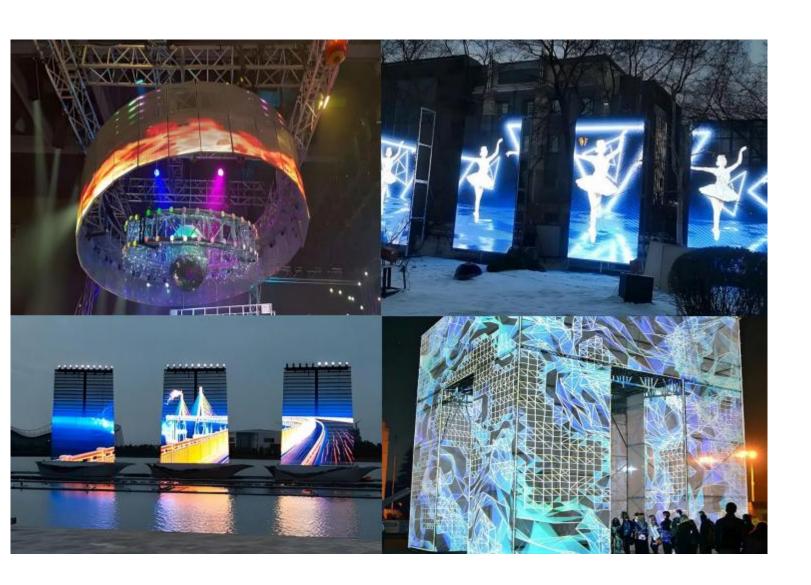

# Various shapes with curved lock desigen

Adopting the push-pull curver lock design, we can choose seven arcs (-15° -10° -5°0° 5° 10°15°).

The diverse arc selectivity allows clients to choose the most appropriate arc according to specific needs, making it more flexibly applicable to different scenarios and designs.

# **Application Fields**

To fit every different scene, our product is made up of superior quality materials with the concise and strong structure. This product is usually used in:

- Cinemas;
- Stages;
- Advertisements.