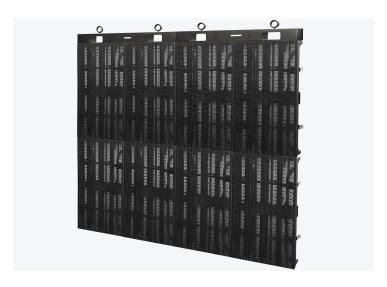

### **Light and Thin**

Dia-casting aluminum makes the cabinet lighter than other materials. The weight of the cabinet is less than 20kgs/m², which greatly reduces the stress during transportation and installation.

Cabinet size: 500mm\*1000mm\*87.5mm.

The pixel pitch P3.9-P7.8, P7.8-P7.8 are available.