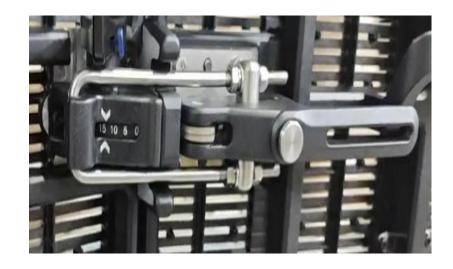

#### Two Curved Lock Design

There are two curved locks design; -10 degree to 15 degree and -16 degree to 16 degree. The two different options can meet more requirements for radian.