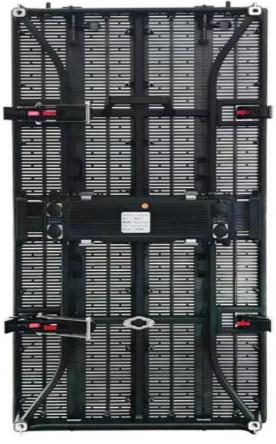

#### **Rear Access**

We install the module by screwing. The modules, power supply box, and other components can be disassembled from the back, which will not fall out from the cabinet.

#### **Removable Power Box**

The power box of this product can be removed easily, you only need to open the lock on the back, and you can easily replace it, which reduces greatly the "downtime" in accident of events.

#### **Fast and Easy Installation**

Our rental transparent LED display realizes the connection between the cabinets through connecting pieces and fast locks. As the cabinet uses die-cast aluminum material, the weight of the panel is only 10kgs, we also design a handle for each cabinet, so that it can be carried easily to install fast and easily.