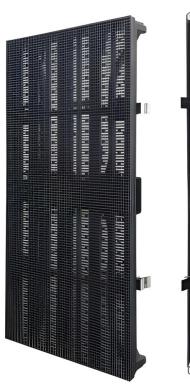

# **High Transparency**

Transparency can be up to 36% or higher, which can produce a strong perspective effect, making the images more vivid, especially at night.

## **High Brightness**

The brightness of screen is 4500 -5000cd/m², so the viewing effect is great even in direct sunlight.