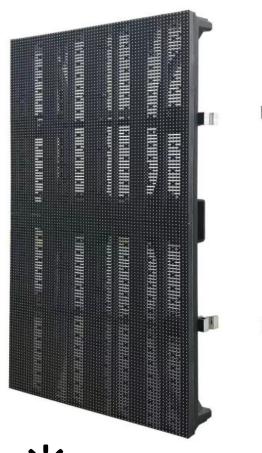

### **Light and Thin**

Dia-casting aluminum makes the cabinet lighter than other materials. The weight of the cabinet is less than 20kgs/m², which greatly reduces the stress during transportation and installation.

# **High Transparency**

Transparency can be up to 36% or higher, which can produce a strong perspective effect, making the images more vivid, especially at night.

### **Excellent Heat Dissipation**

- Die-casting aluminum cabinet is more durable and highly stable and the heat dissipation of aluminum is much better than others in the market.
- 2) The cabinet is used with wind-pass design. As a result, even without fans and air conditioners, the screen can still work properly in the high temperature of below 60 degree.