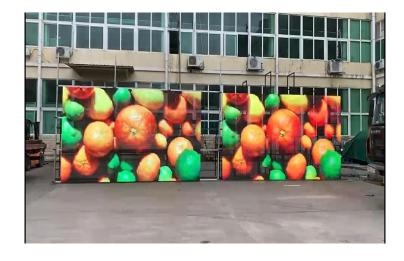

# **High Transparency**

Transparency can be up to 36% or higher, which can produce a strong perspective effect, making the images more vivid, especially at night.

## **High Brightness**

The brightness of screen is 4500 -5000cd/m², so the viewing effect is great even in direct sunlight.