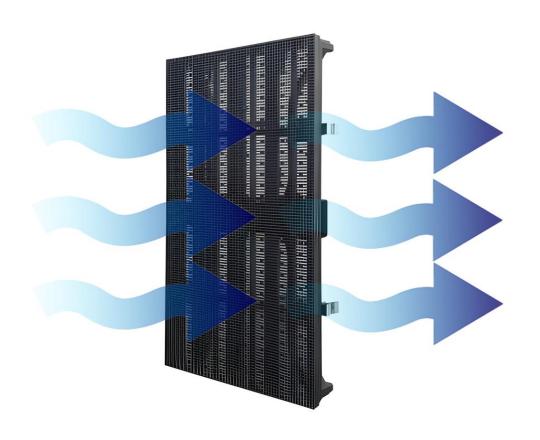

### **Excellent Heat Dissipation**

- Die-casting aluminum cabinet is more durable and highly stable and the heat dissipation of aluminum is much better than others in the market.
- 2) The cabinet is used with wind-pass design. As a result, even without fans and air conditioners, the screen can still work properly in the high temperature of below 60 degree.