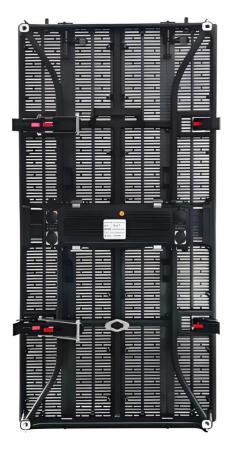

#### **Rear Access**

We install the module by screwing. The modules, power supply box, and other components can be disassembled from the back, which will not fall out from the cabinet.

#### **Fast and Easy Installation**

Our rental transparent LED display realizes the connection between the cabinets through connecting pieces and fast locks. As the cabinet uses die-cast aluminum material, the weight of the panel is only 10kgs, we also design a handle for each cabinet, so that it can be carried easily to install fast and easily.

#### **Removable Power Box**

The power box of this product can be removed easily, you only need to open the lock on the back, and you can easily replace it, which reduces greatly the "downtime" in accident of events.