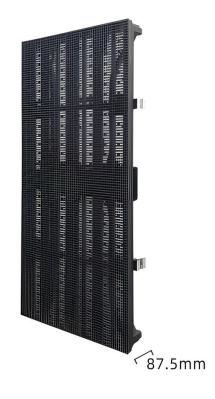

Cabinet size: 500mm\*1000mm\*87.5mm.

The pixel pitch P3.9-P7.8, P7.8-P7.8 are available.

#### **Rear Access**

We install the module by screwing. The modules, power supply box, and other components can be disassembled from the back, which will not fall out from the cabinet.