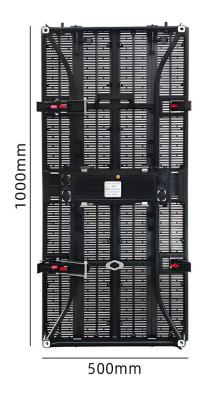

Cabinet size: 500mm\*1000mm\*87.5mm.

The pixel pitch P3.9-P7.8, P7.8-P7.8 are available.

#### ORT Ultra Parameters

| Item                        | P3. 9-P7. 8                             | P7. 8-P7. 8                             |
|-----------------------------|-----------------------------------------|-----------------------------------------|
| Pixel Pitch                 | 3. 91-7. 81mm                           | 7.8-7.8mm                               |
| LED Type                    | SMD1921                                 | SMD2727                                 |
| Module Resolution           | 64dots × 64dots                         | 32dots × 32dots                         |
| Driving Mode                | 1/8scan                                 | 1/4scan                                 |
| Module Pixels               | 4,096dots                               | 1,024dots                               |
| Module Size                 | 250mm × 500mm                           | 250mm × 500mm                           |
| Cabinet Size                | 500mm x 1000mm                          | 500mm x 1000mm                          |
| Cabinet Resolution          | 128dots × 128dots                       | 64dots × 128dots                        |
| Pixel Density               | 32768dots/m <sup>2</sup>                | 8192dots/m <sup>2</sup>                 |
| Minimum Viewing Distance    | ≥4m                                     | ≥7 m                                    |
| Transparency                | 36%                                     | 36%                                     |
| Brightness                  | 4500-5000cd/m <sup>2</sup>              | 4500-5000cd/m <sup>2</sup>              |
| IP Grade                    | IP65                                    | IP65                                    |
| Refresh Rate                | 3840Hz                                  | 3840Hz                                  |
| Gray Scale                  | 14bits                                  | 14bits                                  |
| Viewing Angle               | H:120° / V:120°                         | H:120° / V:120°                         |
| Maximum Power Consumption   | 800W/m <sup>2</sup>                     | 800W/m²                                 |
| Average Power Consumption   | 260W/m²                                 | 260W/m²                                 |
| Input Voltage               | DC5V/AC200-240V                         | DC5V/AC200-240V                         |
| Operating Temperature       | - 10°C∼40°C                             | - 10℃~40℃                               |
| Operating Humidity          | 15%~90%                                 | 15%~90%                                 |
| Cabinet Material            | Die-casting Aluminum                    | Die-casting Aluminum                    |
| Cabinet Weight              | 20kg/m <sup>2</sup>                     | 20kg/m²                                 |
| Operating System            | Windows (Win7, Win8, etc.)              | Windows (Win7, Win8, etc.)              |
| Signal Source Compatibility | DVI, HDMI1.3, DP1.2, SDI, HDMI2.0, etc. | DVI, HDMI1.3, DP1.2, SDI, HDMI2.0, etc. |