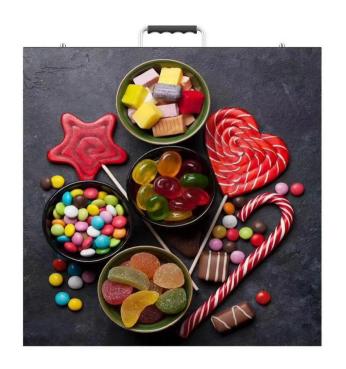

#### **Excellent visual effert**

With its excellent video performance, create an immersive and dynamic visual experience. Provide viewers with a dynamic and engaging visual experience.

# **Application Fields**

This indoor LED panel is usually be used for:

- Activity;
- Stages;
- Exhibition hall;;
- Sports Events.

| ltem                        | P1.9                                    | P2.6                                    | P2.9                                    | P3.9                                    | P4.8                                    |
|-----------------------------|-----------------------------------------|-----------------------------------------|-----------------------------------------|-----------------------------------------|-----------------------------------------|
| Pixel Pitch                 | 1.953mm                                 | 2.604mm                                 | 2.976mm                                 | 3.906mm                                 | 4.807mm                                 |
| LED Type                    | SMD1515                                 | SMD2020                                 | SMD2020                                 | SMD2020                                 | SMD2020                                 |
| Module Resolution           | 128dots × 128dots                       | 96dots × 96dots                         | 84dots × 84dots                         | 64dots × 64dots                         | 52dots × 52dots                         |
| Driving Mode                | 1/32scan                                | 1/24scan                                | 1/24scan                                | 1/16scan                                | 1/13scan                                |
| Module Pixels               | 16,384dots                              | 9,216dots                               | 7,056dots                               | 4,096dots                               | 2,704dots                               |
| Module Size                 | 250mm × 250mm                           |
| Cabinet Size                | 500mm × 500mm                           | 500mm × 500mm                           | 500mm × 500mm                           | 500mm × 500mm or 500mm × 1,000mm        | 500mm × 500mm or 500mm × 1,000mm        |
| Cabinet Resolution          | 256dots × 256dots                       | 192dots × 192dots                       | 168dots × 168dots                       | 128dots × 128dots or 128dots × 256dots  | 104dots × 104dots or 104dots × 208dots  |
| Pixel Density               | 262,144dots/m²                          | 147,456dots/m²                          | 112,896dots/m²                          | 65,536dots/m²                           | 43,264dots/m <sup>2</sup>               |
| Minimum Viewing Distance    | ≥1.9 m                                  | ≥2.6 m                                  | ≥2.9 m                                  | ≥3.9m                                   | ≥4.8m                                   |
| Brightness                  | 800nits~1,200nits                       | 800nits~1,200nits                       | 800nits~1,200nits                       | 800nits~1,200nits                       | 800nits~1,200nits                       |
| IP Grade                    | IP43                                    | IP43                                    | IP43                                    | IP43                                    | IP43                                    |
| Refresh Rate                | 3,840Hz~7,680Hz                         | 3,840Hz~7,680Hz                         | 3,840Hz~7,680Hz                         | 3,840Hz~7,680Hz                         | 3,840Hz~7,680Hz                         |
| Gray Scale                  | 14bits~22bits                           | 14bits~22bits                           | 14bits~22bits                           | 14bits~22bits                           | 14bits~22bits                           |
| Viewing Angle               | H:160° / V:160°                         |
| Maximum Power Consumption   | 100W/panel                              | 100W/panel                              | 100W/panel                              | 100W/panel                              | 100W/panel                              |
| Average Power Consumption   | 65W/panel                               | 65W/panel                               | 65W/panel                               | 65W/panel                               | 65W/panel                               |
| Input Voltage               | AC110V~AC220V @ 50Hz / 60Hz             |
| Operating Temperature       | − 20°C~65°C                             | -20°C~65°C                              | − 20℃~65℃                               | − 20℃~65℃                               | − 20℃~65℃                               |
| Operating Humidity          | 10%~90%                                 | 10%~90%                                 | 10%~90%                                 | 10%~90%                                 | 10%~90%                                 |
| Cabinet Material            | Die-casting Aluminum                    |
| Cabinet Weight              | 6.55kg/panel                            | 6.55kg/panel                            | 6.55kg/panel or 14kg/panel              | 6.55kg/panel or 14kg/panel              | 6.55kg/panel or 14kg/panel              |
| Operating System            | Windows (Win7, Win8, etc.)              |
| Signal Source Compatibility | DVI, HDMI1.3, DP1.2, SDI, HDMI2.0, etc. |