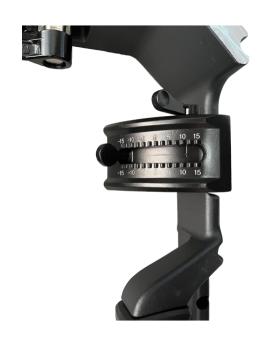

# **Curved Design**

The lock is very secure and strong. It can be designed to be curved to form a curved screen from -15° (convex) to +12.5° (concave).