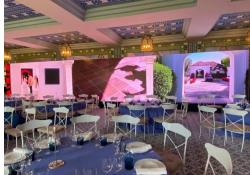

# **Application Fields**

This indoor LED panel is usually be used for:

- Activity;
- Stages;
- Exhibition hall;;
- Sports Events.

| ltem                        | P1.9                                    | P2.6                                    | P2.9                                    | P3.9                                    | P4.8                                    |
|-----------------------------|-----------------------------------------|-----------------------------------------|-----------------------------------------|-----------------------------------------|-----------------------------------------|
| Pixel Pitch                 | 1.953mm                                 | 2.604mm                                 | 2.976mm                                 | 3.906mm                                 | 4.807mm                                 |
| LED Type                    | SMD1515                                 | SMD2020                                 | SMD2020                                 | SMD2020                                 | SMD2020                                 |
| Module Resolution           | 128dots × 128dots                       | 96dots × 96dots                         | 84dots × 84dots                         | 64dots × 64dots                         | 52dots × 52dots                         |
| Driving Mode                | 1/32scan                                | 1/24scan                                | 1/24scan                                | 1/16scan                                | 1/13scan                                |
| Module Pixels               | 16,384dots                              | 9,216dots                               | 7,056dots                               | 4,096dots                               | 2,704dots                               |
| Module Size                 | 250mm × 250mm                           |
| Cabinet Size                | 500mm × 500mm                           | 500mm × 500mm                           | 500mm × 500mm                           | 500mm × 500mm or 500mm × 1,000mm        | 500mm × 500mm or 500mm × 1,000mm        |
| Cabinet Resolution          | 256dots × 256dots                       | 192dots × 192dots                       | 168dots × 168dots                       | 128dots × 128dots or 128dots × 256dots  | 104dots × 104dots or 104dots × 208dots  |
| Pixel Density               | 262,144dots/m²                          | 147,456dots/m²                          | 112,896dots/m²                          | 65,536dots/m²                           | 43,264dots/m <sup>2</sup>               |
| Minimum Viewing Distance    | ≥1.9 m                                  | ≥2.6 m                                  | ≥2.9 m                                  | ≥3.9m                                   | ≥4.8m                                   |
| Brightness                  | 800nits~1,200nits                       | 800nits~1,200nits                       | 800nits~1,200nits                       | 800nits~1,200nits                       | 800nits~1,200nits                       |
| IP Grade                    | IP43                                    | IP43                                    | IP43                                    | IP43                                    | IP43                                    |
| Refresh Rate                | 3,840Hz~7,680Hz                         | 3,840Hz~7,680Hz                         | 3,840Hz~7,680Hz                         | 3,840Hz~7,680Hz                         | 3,840Hz~7,680Hz                         |
| Gray Scale                  | 14bits~22bits                           | 14bits~22bits                           | 14bits~22bits                           | 14bits~22bits                           | 14bits~22bits                           |
| Viewing Angle               | H:160° / V:160°                         |
| Maximum Power Consumption   | 100W/panel                              | 100W/panel                              | 100W/panel                              | 100W/panel                              | 100W/panel                              |
| Average Power Consumption   | 65W/panel                               | 65W/panel                               | 65W/panel                               | 65W/panel                               | 65W/panel                               |
| Input Voltage               | AC110V~AC220V @ 50Hz / 60Hz             |
| Operating Temperature       | − 20°C~65°C                             | -20°C~65°C                              | − 20℃~65℃                               | − 20℃~65℃                               | − 20℃~65℃                               |
| Operating Humidity          | 10%~90%                                 | 10%~90%                                 | 10%~90%                                 | 10%~90%                                 | 10%~90%                                 |
| Cabinet Material            | Die-casting Aluminum                    |
| Cabinet Weight              | 6.55kg/panel                            | 6.55kg/panel                            | 6.55kg/panel or 14kg/panel              | 6.55kg/panel or 14kg/panel              | 6.55kg/panel or 14kg/panel              |
| Operating System            | Windows (Win7, Win8, etc.)              |
| Signal Source Compatibility | DVI, HDMI1.3, DP1.2, SDI, HDMI2.0, etc. |