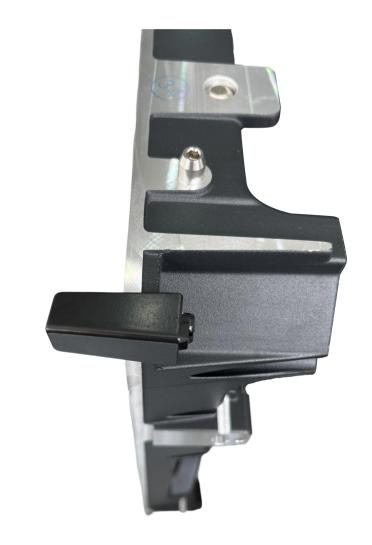

# **Great Cabinet Design**

- Handle on the top brings convenience.
- Protectors on the corner to protect the LEDs and cabinet
- Fast lock for quick installation

Two options: 500\*500mm, 500\*1000mm

### **Corner Protection**

Each cabinet corners are equipped with protectors, which can protect the cabinet and LEDs from damage caused by accidental collision.