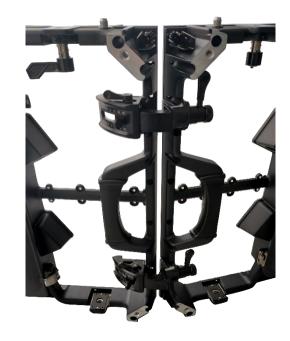

# **Curved Design**

The lock is very secure and strong. It can be designed to be curved to form a curved screen from -15° (convex) to +12.5° (concave).