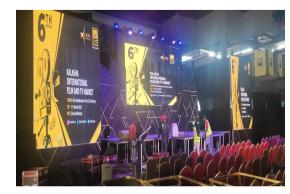

# **Application Fields**

This indoor LED panel is usually be used for:

- Activity;
- Stages;
- Exhibition hall;;
- Sports Events.

| ltem                        | P1.9                                    | P2.6                                    | P2.9                                    | P3.9                                    | P4.8                                    |
|-----------------------------|-----------------------------------------|-----------------------------------------|-----------------------------------------|-----------------------------------------|-----------------------------------------|
| Pixel Pitch                 | 1.953mm                                 | 2.604mm                                 | 2.976mm                                 | 3.906mm                                 | 4.807mm                                 |
| LED Type                    | SMD1515                                 | SMD2020                                 | SMD2020                                 | SMD2020                                 | SMD2020                                 |
| Module Resolution           | 128dots × 128dots                       | 96dots × 96dots                         | 84dots × 84dots                         | 64dots × 64dots                         | 52dots × 52dots                         |
| Driving Mode                | 1/32scan                                | 1/24scan                                | 1/24scan                                | 1/16scan                                | 1/13scan                                |
| Module Pixels               | 16,384dots                              | 9,216dots                               | 7,056dots                               | 4,096dots                               | 2,704dots                               |
| Module Size                 | 250mm × 250mm                           |
| Cabinet Size                | 500mm × 500mm                           | 500mm × 500mm                           | 500mm × 500mm                           | 500mm × 500mm or 500mm × 1,000mm        | 500mm × 500mm or 500mm × 1,000mm        |
| Cabinet Resolution          | 256dots × 256dots                       | 192dots × 192dots                       | 168dots × 168dots                       | 128dots × 128dots or 128dots × 256dots  | 104dots × 104dots or 104dots × 208dots  |
| Pixel Density               | 262,144dots/m²                          | 147,456dots/m²                          | 112,896dots/m²                          | 65,536dots/m²                           | 43,264dots/m <sup>2</sup>               |
| Minimum Viewing Distance    | ≥1.9 m                                  | ≥2.6 m                                  | ≥2.9 m                                  | ≥3.9m                                   | ≥4.8m                                   |
| Brightness                  | 800nits~1,200nits                       | 800nits~1,200nits                       | 800nits~1,200nits                       | 800nits~1,200nits                       | 800nits~1,200nits                       |
| IP Grade                    | IP43                                    | IP43                                    | IP43                                    | IP43                                    | IP43                                    |
| Refresh Rate                | 3,840Hz~7,680Hz                         | 3,840Hz~7,680Hz                         | 3,840Hz~7,680Hz                         | 3,840Hz~7,680Hz                         | 3,840Hz~7,680Hz                         |
| Gray Scale                  | 14bits~22bits                           | 14bits~22bits                           | 14bits~22bits                           | 14bits~22bits                           | 14bits~22bits                           |
| Viewing Angle               | H:160° / V:160°                         |
| Maximum Power Consumption   | 100W/panel                              | 100W/panel                              | 100W/panel                              | 100W/panel                              | 100W/panel                              |
| Average Power Consumption   | 65W/panel                               | 65W/panel                               | 65W/panel                               | 65W/panel                               | 65W/panel                               |
| Input Voltage               | AC110V~AC220V @ 50Hz / 60Hz             |
| Operating Temperature       | − 20°C~65°C                             | -20°C~65°C                              | − 20℃~65℃                               | − 20℃~65℃                               | − 20℃~65℃                               |
| Operating Humidity          | 10%~90%                                 | 10%~90%                                 | 10%~90%                                 | 10%~90%                                 | 10%~90%                                 |
| Cabinet Material            | Die-casting Aluminum                    |
| Cabinet Weight              | 6.55kg/panel                            | 6.55kg/panel                            | 6.55kg/panel or 14kg/panel              | 6.55kg/panel or 14kg/panel              | 6.55kg/panel or 14kg/panel              |
| Operating System            | Windows (Win7, Win8, etc.)              |
| Signal Source Compatibility | DVI, HDMI1.3, DP1.2, SDI, HDMI2.0, etc. |