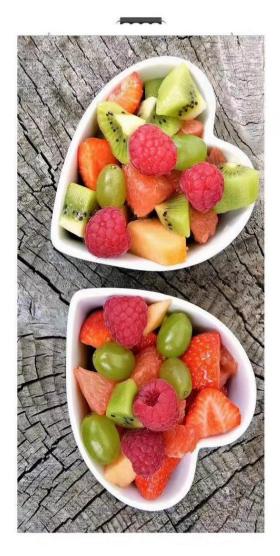

# **Light Weight**

As the cabinet uses die-cast aluminum material, the weight of the panel is only 7 kgs, and it has great heat dissipation.