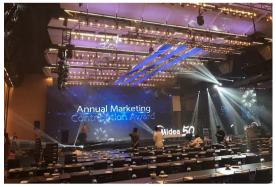

# **Application Fields**

This indoor LED panel is usually be used for:

- Activity;
- Stages;
- Exhibition hall;;
- Sports Events.

| ltem                        | P1.9                                    | P2.6                                    | P2.9                                    | P3.9                                    | P4.8                                    |
|-----------------------------|-----------------------------------------|-----------------------------------------|-----------------------------------------|-----------------------------------------|-----------------------------------------|
| Pixel Pitch                 | 1.953mm                                 | 2.604mm                                 | 2.976mm                                 | 3.906mm                                 | 4.807mm                                 |
| LED Type                    | SMD1515                                 | SMD2020                                 | SMD2020                                 | SMD2020                                 | SMD2020                                 |
| Module Resolution           | 128dots × 128dots                       | 96dots × 96dots                         | 84dots × 84dots                         | 64dots × 64dots                         | 52dots × 52dots                         |
| Driving Mode                | 1/32scan                                | 1/24scan                                | 1/24scan                                | 1/16scan                                | 1/13scan                                |
| Module Pixels               | 16,384dots                              | 9,216dots                               | 7,056dots                               | 4,096dots                               | 2,704dots                               |
| Module Size                 | 250mm × 250mm                           |
| Cabinet Size                | 500mm × 500mm                           | 500mm × 500mm                           | 500mm × 500mm                           | 500mm × 500mm or 500mm × 1,000mm        | 500mm × 500mm or 500mm × 1,000mm        |
| Cabinet Resolution          | 256dots × 256dots                       | 192dots × 192dots                       | 168dots × 168dots                       | 128dots × 128dots or 128dots × 256dots  | 104dots × 104dots or 104dots × 208dots  |
| Pixel Density               | 262,144dots/m²                          | 147,456dots/m²                          | 112,896dots/m²                          | 65,536dots/m²                           | 43,264dots/m <sup>2</sup>               |
| Minimum Viewing Distance    | ≥1.9 m                                  | ≥2.6 m                                  | ≥2.9 m                                  | ≥3.9m                                   | ≥4.8m                                   |
| Brightness                  | 800nits~1,200nits                       | 800nits~1,200nits                       | 800nits~1,200nits                       | 800nits~1,200nits                       | 800nits~1,200nits                       |
| IP Grade                    | IP43                                    | IP43                                    | IP43                                    | IP43                                    | IP43                                    |
| Refresh Rate                | 3,840Hz~7,680Hz                         | 3,840Hz~7,680Hz                         | 3,840Hz~7,680Hz                         | 3,840Hz~7,680Hz                         | 3,840Hz~7,680Hz                         |
| Gray Scale                  | 14bits~22bits                           | 14bits~22bits                           | 14bits~22bits                           | 14bits~22bits                           | 14bits~22bits                           |
| Viewing Angle               | H:160° / V:160°                         |
| Maximum Power Consumption   | 100W/panel                              | 100W/panel                              | 100W/panel                              | 100W/panel                              | 100W/panel                              |
| Average Power Consumption   | 65W/panel                               | 65W/panel                               | 65W/panel                               | 65W/panel                               | 65W/panel                               |
| Input Voltage               | AC110V~AC220V @ 50Hz / 60Hz             |
| Operating Temperature       | − 20°C~65°C                             | -20°C~65°C                              | − 20℃~65℃                               | − 20℃~65℃                               | − 20℃~65℃                               |
| Operating Humidity          | 10%~90%                                 | 10%~90%                                 | 10%~90%                                 | 10%~90%                                 | 10%~90%                                 |
| Cabinet Material            | Die-casting Aluminum                    |
| Cabinet Weight              | 6.55kg/panel                            | 6.55kg/panel                            | 6.55kg/panel or 14kg/panel              | 6.55kg/panel or 14kg/panel              | 6.55kg/panel or 14kg/panel              |
| Operating System            | Windows (Win7, Win8, etc.)              |
| Signal Source Compatibility | DVI, HDMI1.3, DP1.2, SDI, HDMI2.0, etc. |