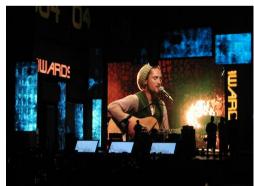

# **Application Fields**

This indoor LED panel is usually be used for:

- Activity;
- Stages;
- Exhibition hall;;
- Sports Events.

| ltem                        | P1.9                                    | P2.6                                    | P2.9                                    | P3.9                                    | P4.8                                    |
|-----------------------------|-----------------------------------------|-----------------------------------------|-----------------------------------------|-----------------------------------------|-----------------------------------------|
| Pixel Pitch                 | 1.953mm                                 | 2.604mm                                 | 2.976mm                                 | 3.906mm                                 | 4.807mm                                 |
| LED Type                    | SMD1515                                 | SMD2020                                 | SMD2020                                 | SMD2020                                 | SMD2020                                 |
| Module Resolution           | 128dots × 128dots                       | 96dots × 96dots                         | 84dots × 84dots                         | 64dots × 64dots                         | 52dots × 52dots                         |
| Driving Mode                | 1/32scan                                | 1/24scan                                | 1/24scan                                | 1/16scan                                | 1/13scan                                |
| Module Pixels               | 16,384dots                              | 9,216dots                               | 7,056dots                               | 4,096dots                               | 2,704dots                               |
| Module Size                 | 250mm × 250mm                           |
| Cabinet Size                | 500mm × 500mm                           | 500mm × 500mm                           | 500mm × 500mm                           | 500mm × 500mm or 500mm × 1,000mm        | 500mm × 500mm or 500mm × 1,000mm        |
| Cabinet Resolution          | 256dots × 256dots                       | 192dots × 192dots                       | 168dots × 168dots                       | 128dots × 128dots or 128dots × 256dots  | 104dots × 104dots or 104dots × 208dots  |
| Pixel Density               | 262,144dots/m²                          | 147,456dots/m²                          | 112,896dots/m²                          | 65,536dots/m²                           | 43,264dots/m <sup>2</sup>               |
| Minimum Viewing Distance    | ≥1.9 m                                  | ≥2.6 m                                  | ≥2.9 m                                  | ≥3.9m                                   | ≥4.8m                                   |
| Brightness                  | 800nits~1,200nits                       | 800nits~1,200nits                       | 800nits~1,200nits                       | 800nits~1,200nits                       | 800nits~1,200nits                       |
| IP Grade                    | IP43                                    | IP43                                    | IP43                                    | IP43                                    | IP43                                    |
| Refresh Rate                | 3,840Hz~7,680Hz                         | 3,840Hz~7,680Hz                         | 3,840Hz~7,680Hz                         | 3,840Hz~7,680Hz                         | 3,840Hz~7,680Hz                         |
| Gray Scale                  | 14bits~22bits                           | 14bits~22bits                           | 14bits~22bits                           | 14bits~22bits                           | 14bits~22bits                           |
| Viewing Angle               | H:160° / V:160°                         |
| Maximum Power Consumption   | 100W/panel                              | 100W/panel                              | 100W/panel                              | 100W/panel                              | 100W/panel                              |
| Average Power Consumption   | 65W/panel                               | 65W/panel                               | 65W/panel                               | 65W/panel                               | 65W/panel                               |
| Input Voltage               | AC110V~AC220V @ 50Hz / 60Hz             |
| Operating Temperature       | − 20°C~65°C                             | -20°C~65°C                              | − 20℃~65℃                               | − 20℃~65℃                               | − 20℃~65℃                               |
| Operating Humidity          | 10%~90%                                 | 10%~90%                                 | 10%~90%                                 | 10%~90%                                 | 10%~90%                                 |
| Cabinet Material            | Die-casting Aluminum                    |
| Cabinet Weight              | 6.55kg/panel                            | 6.55kg/panel                            | 6.55kg/panel or 14kg/panel              | 6.55kg/panel or 14kg/panel              | 6.55kg/panel or 14kg/panel              |
| Operating System            | Windows (Win7, Win8, etc.)              |
| Signal Source Compatibility | DVI, HDMI1.3, DP1.2, SDI, HDMI2.0, etc. |