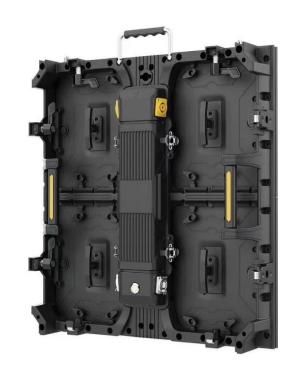

# **IR2 PRO Series**

Indoor LED Panel for Rental-P1.9, P2.6, P2.9, P3.9, P4.8

**Great Cabinet Design** 

Light Weight

**Seamless Connection** 

Excellent Performance

Easy Repair

C 1,920Hz~3,840Hz

# **Great Cabinet Design**

- Handle on the top brings convenience.
- Protectors on the corner to protect the LEDs and cabinet
- Fast lock for quick installation

Two options: 500\*500mm, 500\*1000mm

# **Light Weight**

As the cabinet uses die-cast aluminum material, the weight of the panel is only 7 kgs, and it has great heat dissipation.

### **Corner Protection**

Each cabinet corners are equipped with protectors, which can protect the cabinet and LEDs from damage caused by accidental collision.

# **Curved Design**

The lock is very secure and strong. It can be designed to be curved to form a curved screen from -15° (convex) to +12.5° (concave).